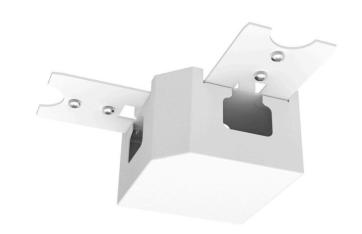

Accessories - L/T-connector/node point/DV for light landscapes

Junction point, suitable for suspended mounting; Housing colour traffic white RAL 9016; Power feed is possible from above. Electrical connection via separate accessories in the SDT-KDV wiring set. Suspension is not possible on the light run connector; accessories for the SDT system

| MECHAN                 | NICS            |                                                      |
|------------------------|-----------------|------------------------------------------------------|
| Housing colour         |                 | traffic white RAL 9016                               |
| Dimensions (LxWxH/DxH) |                 | 138mm x 54mn                                         |
| Weight (ne             | et)             | 0.451k <u>(</u>                                      |
| Type of ins            | stallation      | Mounting rail system installation, Ligh<br>structure |
| Dimensio               | ons             |                                                      |
| L<br>H                 | 138 mm<br>54 mm | Length<br>Height                                     |
|                        |                 |                                                      |